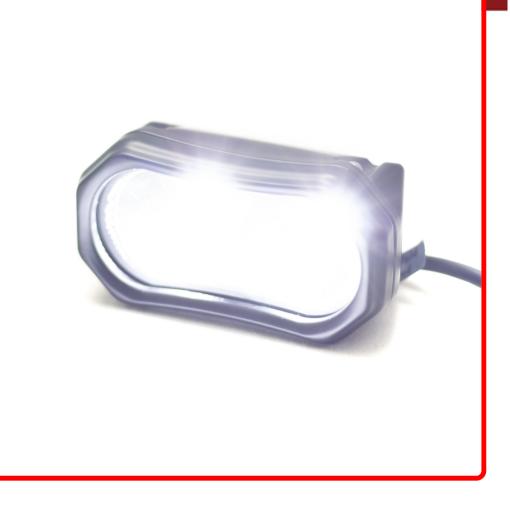

## SKU # RS10WMP-F

Part # 1007148 **Description** NEW - 10-Watt MINI-PRO CREE LED Light - Flood Beam Pattern

## Product Information

NEW - 10-Watt MINI-PRO CREE LED Light - Flood Beam Pattern

| Est. Labor   | Hours |        |      |
|--------------|-------|--------|------|
| Gross Weight | 0.01  | Width  | 3.50 |
| Net Weight   | 0.01  | Height | 3.50 |
| DIM Weight   | 0.40  | Depth  | 4.50 |